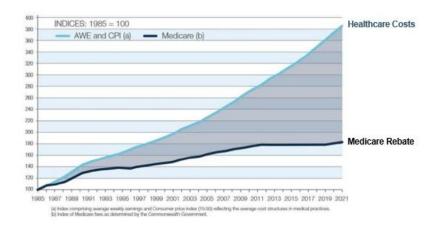

# Why don't we bulk bill?

Bulk billing is when a doctor accepts the Medicare rebate paid by the government as full payment for the service they have delivered.

When the government first introduced Medicare in 1985 the rebate was 85% of the Australian Medical Association (AMA) recommended fee. However successive governments have failed to increase the Medicare rebate in line with inflation, and now the rebate amount is less than half of what the AMA recommended appointment fee is (which has increased yearly in line with inflation). So, when patients are bulk billed, the medical centre receives only \$41.20, instead of our standard fee of \$80.00 - \$90.00 (in line with the recommended AMA schedule).

The graph below reflects the rising 'cost of healthcare' compared to 'Medicare rebate' since 1985.

The fees generated from patient appointments have to cover all the expenses of running a medical centre, including wages of reception, administration and cleaning staff, building lease, electricity, phones, computer and software fees, insurance etc, all of which have been increasing with inflation. As the gap between rebate increases and cost increase widens, it has become more difficult to maintain a viable business by bulk billing all patients.